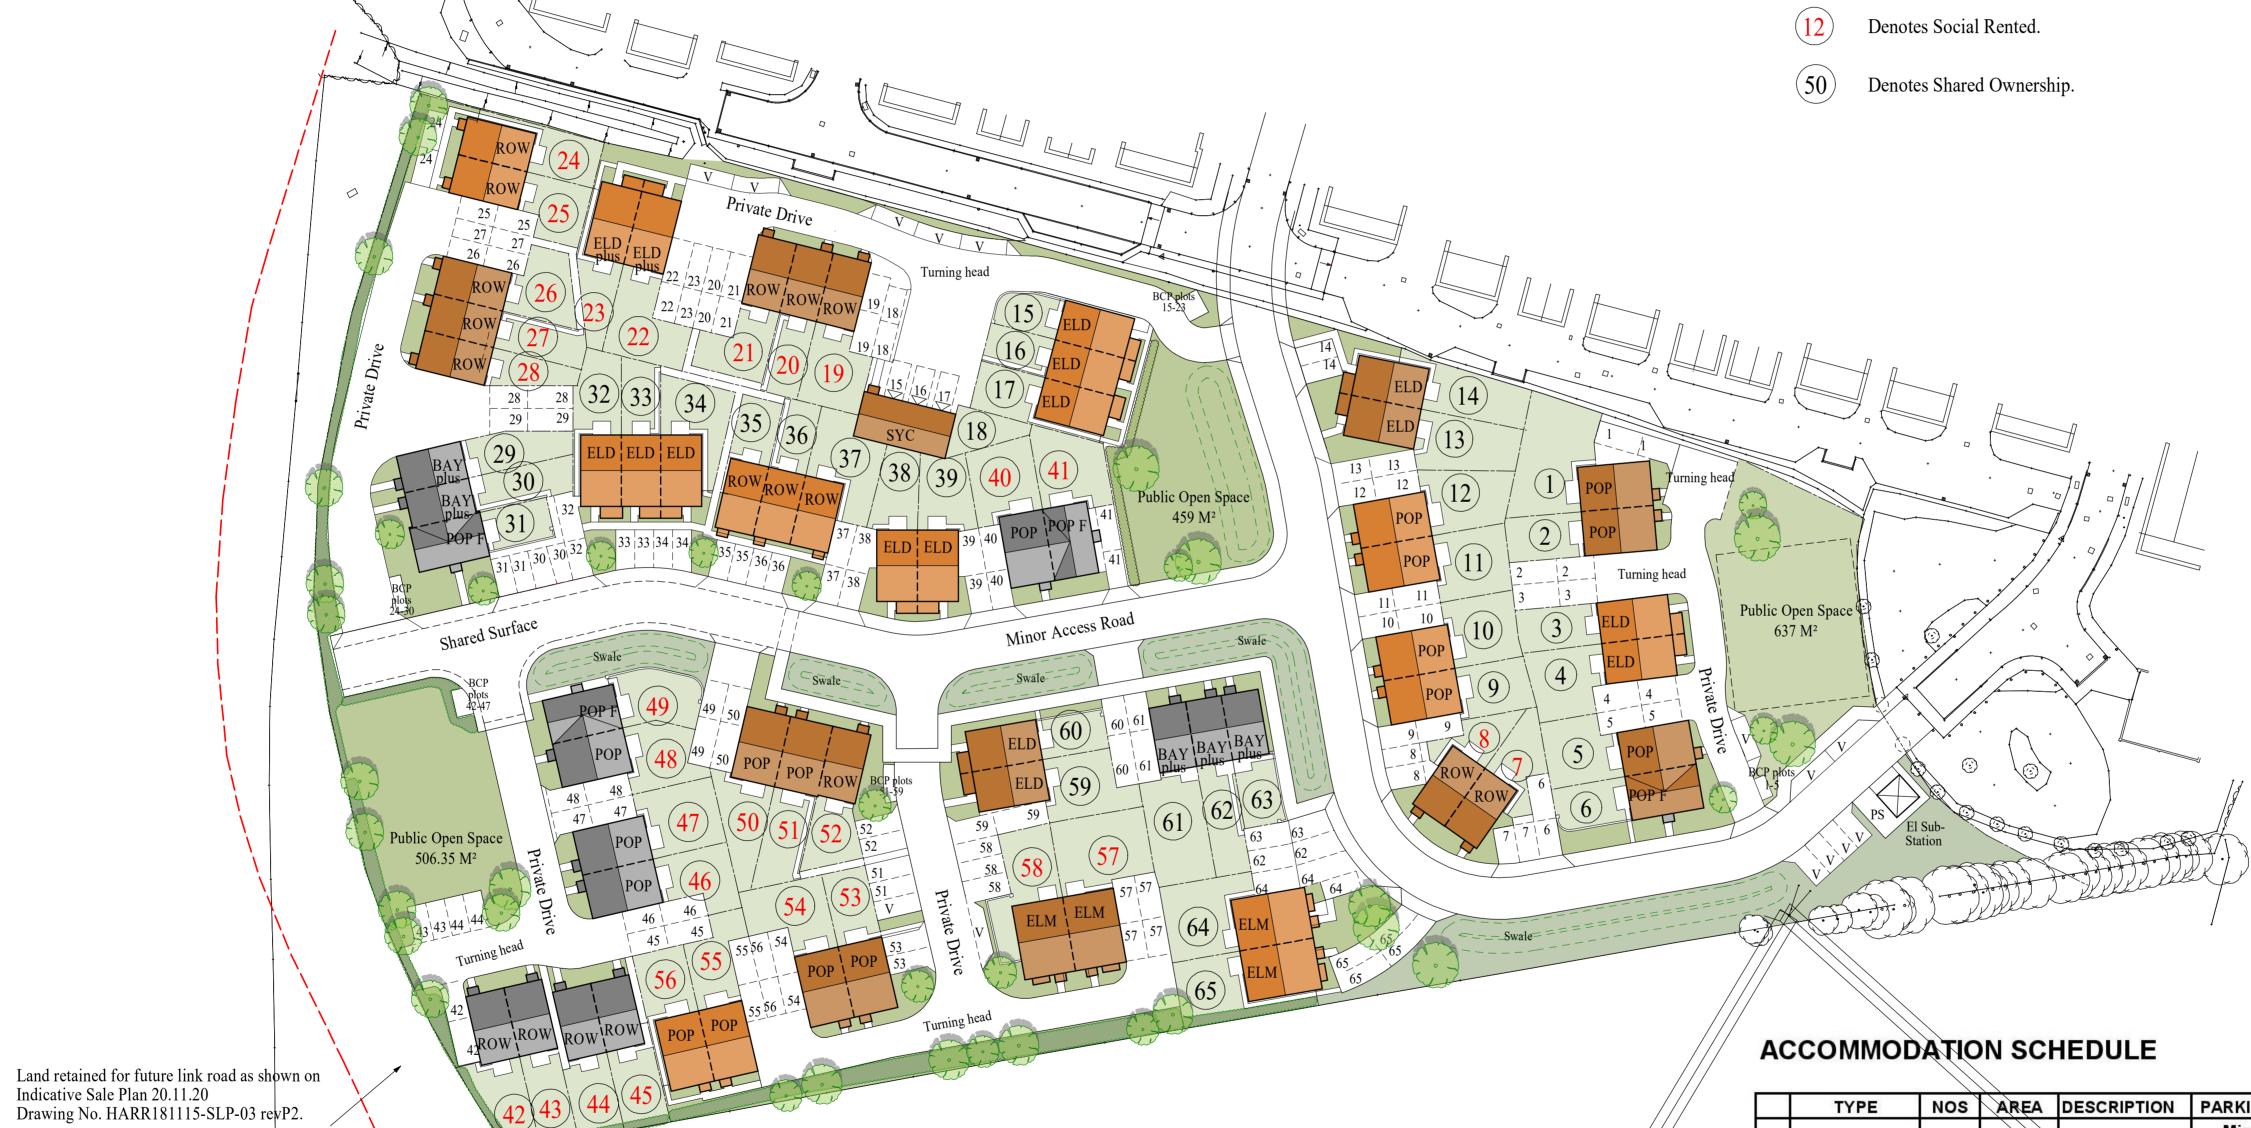

| TYPE             | NOS | AREA   | DESCRIPTION     | PARKING |
|------------------|-----|--------|-----------------|---------|
|                  |     |        |                 | Min     |
| Social Rent      | 7   |        |                 |         |
| ROWAN            | 15  | 80.06  | 2 bed house     | 2PS     |
| ELDER plus       | 2   | 93.01  | 3 bed house     | 2PS     |
| POPLAR           | 10  | 95.08  | 3 bed house     | 2PS     |
| POPLAR FRONT     | 2   | 95.08  | 3 bed house     | 2PS     |
| ELM              | 2   | 115.25 | 4 bed house     | 3PS     |
| Shared Ownership |     |        |                 |         |
| SYCAMORE         | 1   | 68.83  | 2 bed apartment | 2PS     |
| BAY Plus         | 5   | 70.1   | 2 bed house     | 2PS     |
| ROWAN            | 3   | 80.06  | 2 bed house     | 2PS     |
| ELDER            | 14  | 88.63  | 3 bed house     | 2PS     |
| POPLAR           | 7   | 95.08  | 3 bed house     | 2PS     |
| POPLAR FRONT     | 2   | 95.08  | 3 bed house     | 2PS     |
| ELM              | 2   | 115.25 | 4 bed house     | 3PS     |
|                  | 65  |        |                 |         |

CLIENT:

RESIDENTIAL DEVELOPMENT, FORMER GRAMPIAN FOODS SITE, ELMSWELL, SUFFOLK.

DRAWING TITLE:

PROPOSED SITE LAYOUT

DRAWING STATUS:

For Planning

SCALES - 1:500 @ A1

DATE - JANUARY 2022